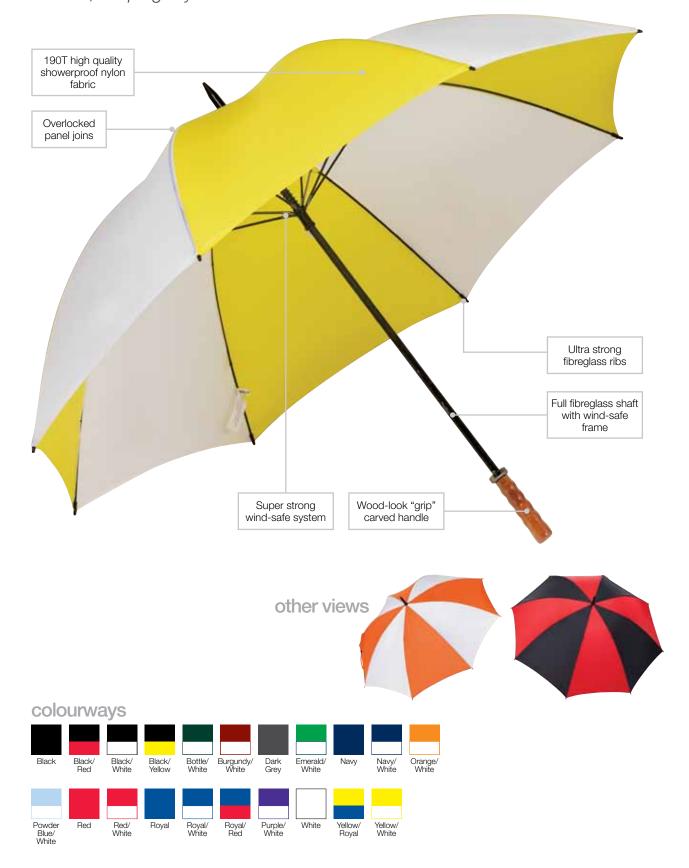

## Specifications:

MATERIAL: 190T nylon fabric with fibreglass shaft

and "wood-look" (PVC) handle.

SIZE: 75cm (30") canopy with 8 ribs

DECORATION TYPES: Screenprint, Digital Transfer

DECORATION AREAS: Print area

230mm w x 170mm h

DESCRIPTION: • 190T high quality showerproof nylon fabric

• Full fibreglass shaft with wind-safe frame

Ultra strong fibreglass ribs

Overlocked panel joins

Super strong wind-safe system

• "Wood-look" grip carved handle